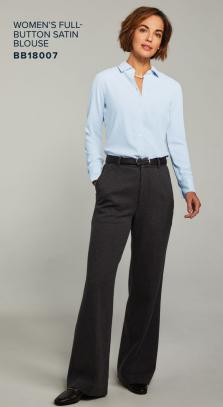

nds an easy, elegant touch to your wardrobe. WOMEN'S OPEN-NECK SATIN BLOUSE BB18009



### Pick Your Polo



A classic pique in an iconic silhouette – the pima cotton polo fits in with stylish sophistication no matter how you wear it.



### The Classic Sweater

A timeless wardrobe essential, evolved for year-round comfort with soft Pima cotton.



















### Easy Versatility



Soft double knit fabric brings a polished feeling to comfortable favorites, perfect for year-round layering.











## Modern Vintage



Diamond-quilted outerwear that balances classic American style with contemporary performance.









## Business Ready



Versatile backpacks and briefcases built to protect the tech you need and travel with you throughout your day.

## The Looks

























































Brooks Brothers