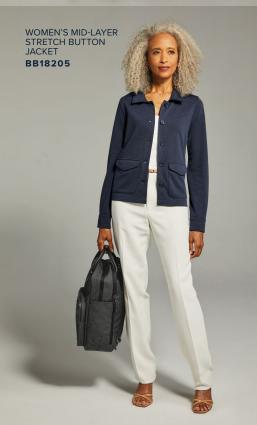

an easy, elegant touch to your wardrobe. WOMEN'S OPEN-NECK SATIN BLOUSE BB18009



### Pick Your Polo



A classic pique in an iconic silhouette – the pima cotton polo fits in with stylish sophistication no matter how you wear it.



### The Classic Sweater

A timeless wardrobe essential, evolved for year-round comfort with soft Pima cotton.



















### Easy Versatility



Soft double knit fabric brings a polished feeling to comfortable favorites, perfect for year-round layering.











## Modern Vintage



Diamond-quilted outerwear that balances classic American style with contemporary performance.









## Business Ready



Versatile backpacks and briefcases built to protect the tech you need and travel with you throughout your day.

## The Looks

























































Brooks Brothers