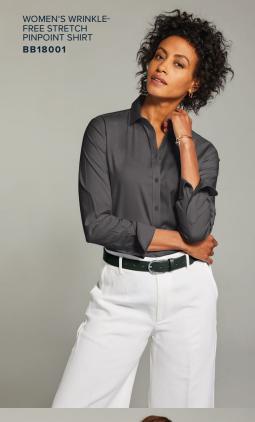

l lends an easy, elegant touch to your wardrobe. WOMEN'S OPEN-NECK SATIN BLOUSE BB18009



### Pick Your Polo



A classic pique in an iconic silhouette – the pima cotton polo fits in with stylish sophistication no matter how you wear it.



### The Classic Sweater

A timeless wardrobe essential, evolved for year-round comfort with soft Pima cotton.



















### Easy Versatility



Soft double knit fabric brings a polished feeling to comfortable favorites, perfect for year-round layering.











## Modern Vintage



Diamond-quilted outerwear that balances classic American style with contemporary performance.









## Business Ready



Versatile backpacks and briefcases built to protect the tech you need and travel with you throughout your day.

## The Looks

























































Brooks Brothers