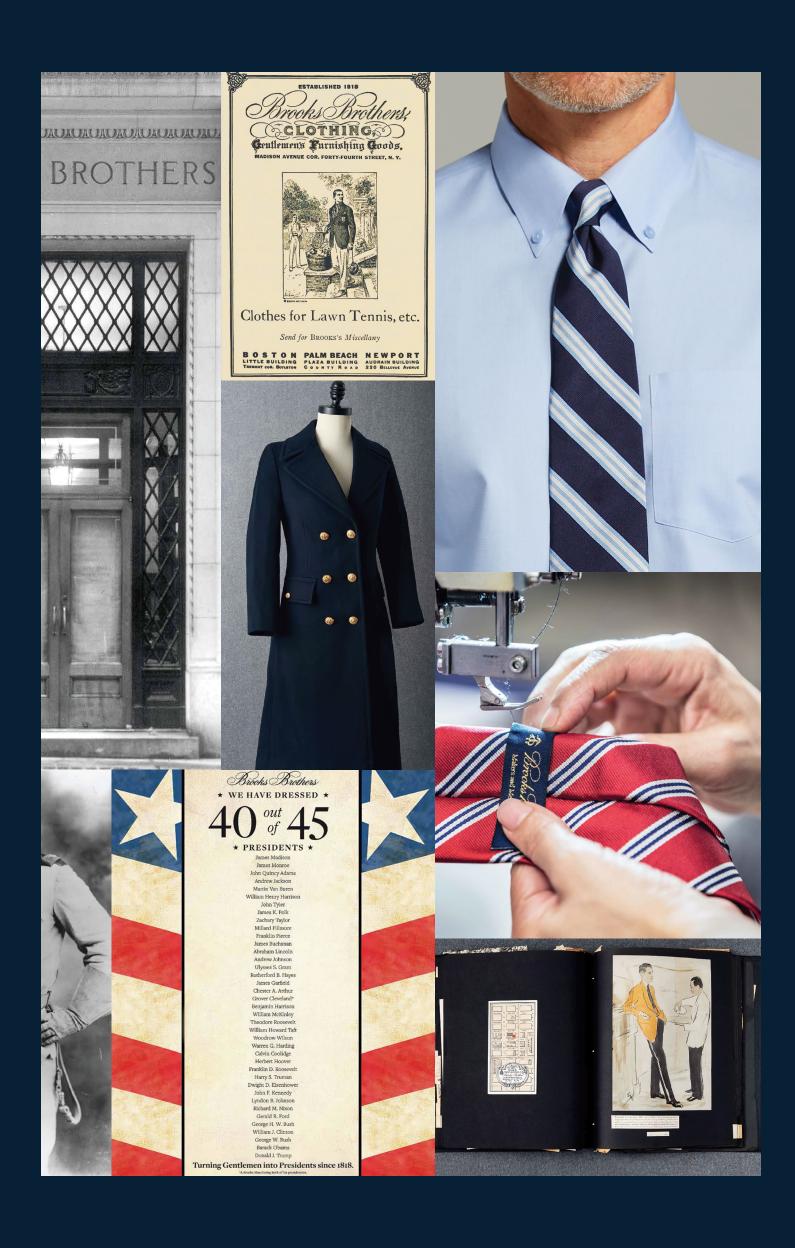

Established in 1818, Brooks Brothers is the oldest retailer in the United States and was the first American brand to offer ready-to-wear tailored clothing. As the inventor of the button-down collar and the creator of some of fashion's most iconic styles, Brooks Brothers takes great pride in combining timetested craftsmanship and state-of-the-art design in everything it makes.

Bridging the gap between art, finance and politics, Brooks Brothers has been worn by prominent actors, media personalities and over 40 US Presidents.

The Brooks Brothers prep look speaks
to every generation. You already know it because you've
seen it worn by stars in your favorite movies, investors on
Wall Street and influencers in your social media feed.