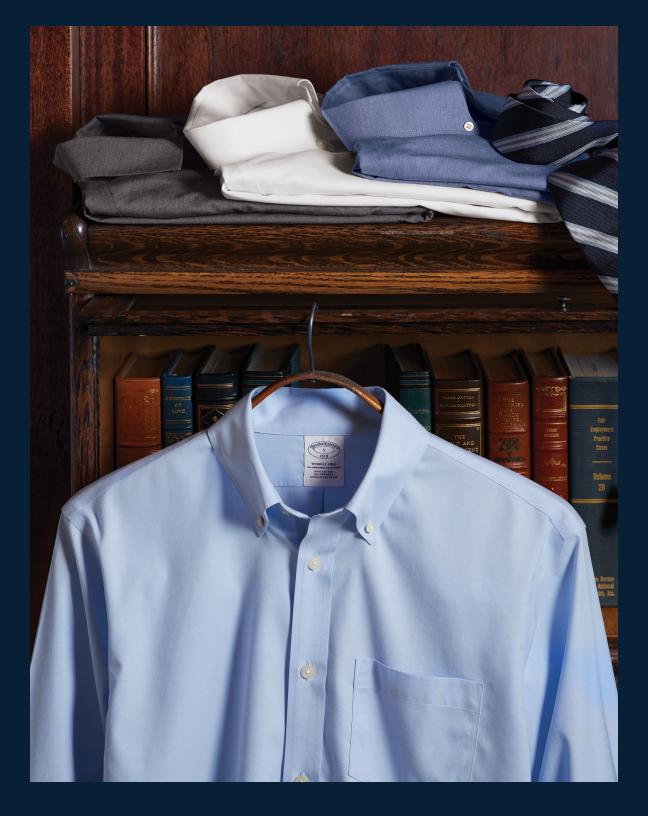

## The Casual Oxford

An essential staple of prep style, embodying the off-duty professional look whether you dress it up or keep it casual.